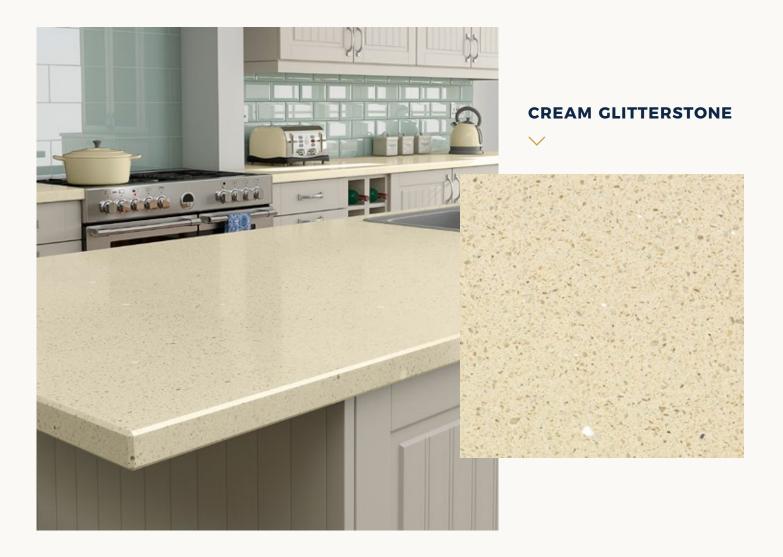

We have brought together this broad range of quartz as we believe it presents you with the most popular colours, at the best possible value. From the ever-popular sparkling glitterstone, to the classic veined materials White Lake and Ocean White, we are confident that you'll find a colour in our collection that meets your requirements.

## **KITCHEN WORKTOP** COLLECTION

|                     | 04 |
|---------------------|----|
| Asphalt             |    |
| Concrete            |    |
|                     | 05 |
| Simply Black        |    |
| White South         |    |
|                     | 06 |
| Aluminium Nube      |    |
| Antarctica          |    |
|                     | 07 |
| Bone White          |    |
| Ice Chips           |    |
|                     | 08 |
| Cream Glitterstone  |    |
| Black Glitterstone  |    |
|                     | 09 |
| Grey Glitterstone   |    |
| Blanco Glitterstone |    |
|                     | 10 |
| Ocean White         |    |
|                     | 11 |
|                     |    |