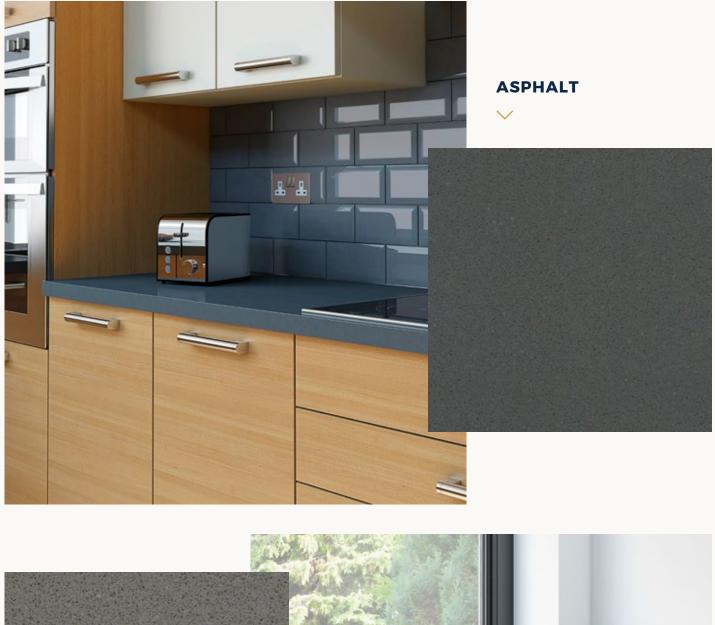

## **KITCHEN WORKTOP** COLLECTION

|                     | 04 |
|---------------------|----|
| Asphalt             |    |
| Concrete            |    |
|                     | 05 |
| Simply Black        |    |
| White South         |    |
|                     | 06 |
| Aluminium Nube      |    |
| Antarctica          |    |
|                     | 07 |
| Bone White          |    |
| Ice Chips           |    |
|                     | 08 |
| Cream Glitterstone  |    |
| Black Glitterstone  |    |
|                     | 09 |
| Grey Glitterstone   |    |
| Blanco Glitterstone |    |
|                     | 10 |
| Ocean White         |    |
|                     | 11 |
|                     |    |