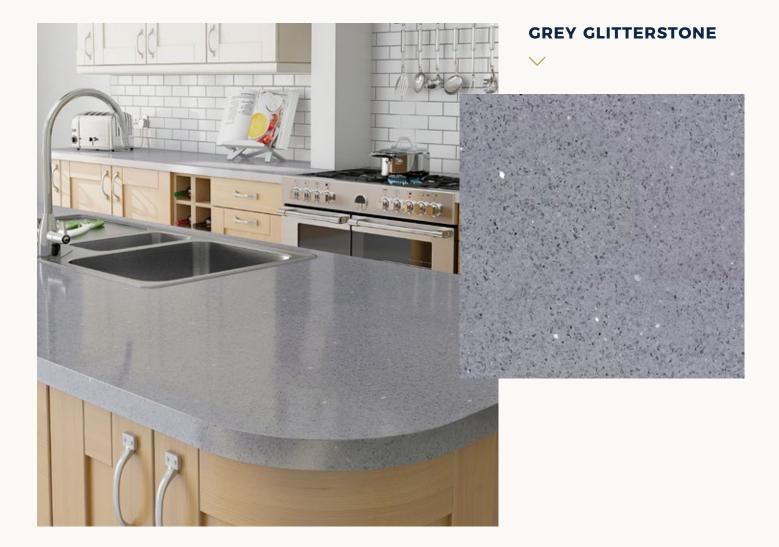

## **KITCHEN WORKTOP** COLLECTION

|                     | 04 |
|---------------------|----|
| Asphalt             |    |
| Concrete            |    |
|                     | 05 |
| Simply Black        |    |
| White South         |    |
|                     | 06 |
| Aluminium Nube      |    |
| Antarctica          |    |
|                     | 07 |
| Bone White          |    |
| Ice Chips           |    |
|                     | 08 |
| Cream Glitterstone  |    |
| Black Glitterstone  |    |
|                     | 09 |
| Grey Glitterstone   |    |
| Blanco Glitterstone |    |
|                     | 10 |
| Ocean White         |    |
|                     | 11 |
|                     |    |