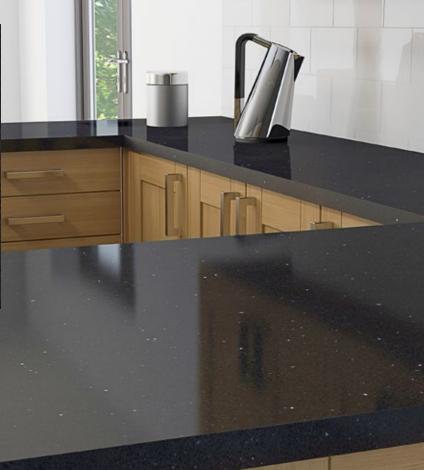

## **KITCHEN WORKTOP** COLLECTION

|                     | 04 |
|---------------------|----|
| Asphalt             |    |
| Concrete            |    |
|                     | 05 |
| Simply Black        |    |
| White South         |    |
|                     | 06 |
| Aluminium Nube      |    |
| Antarctica          |    |
|                     | 07 |
| Bone White          |    |
| Ice Chips           |    |
|                     | 08 |
| Cream Glitterstone  |    |
| Black Glitterstone  |    |
|                     | 09 |
| Grey Glitterstone   |    |
| Blanco Glitterstone |    |
|                     | 10 |
| Ocean White         |    |
|                     | 11 |
|                     |    |