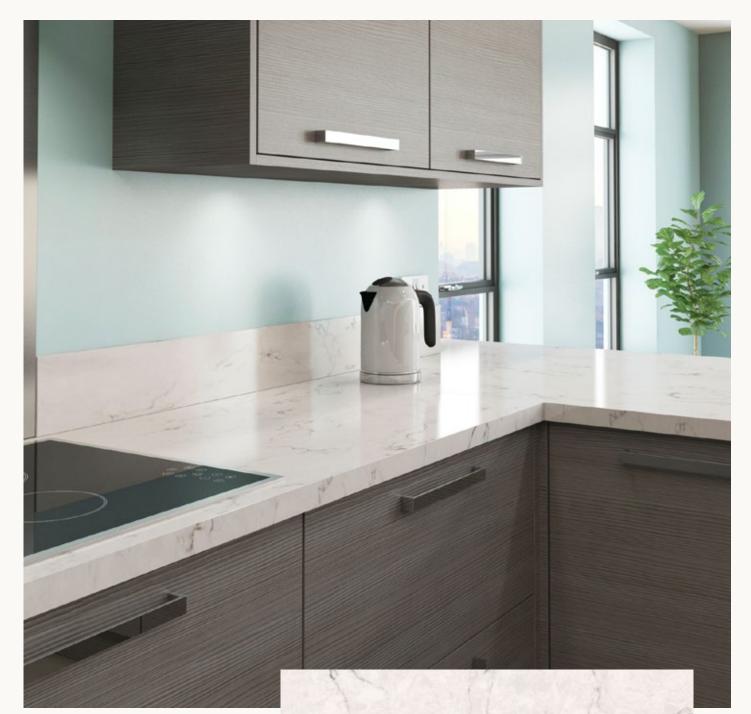

We have brought together this broad range of quartz as we believe it presents you with the most popular colours, at the best possible value. From the ever-popular sparkling glitterstone, to the classic veined materials White Lake and Ocean White, we are confident that you'll find a colour in our collection that meets your requirements.

White Lake

ANTARCTICA

**BLACK GLITTERSTONE** 

OCEAN WHITE