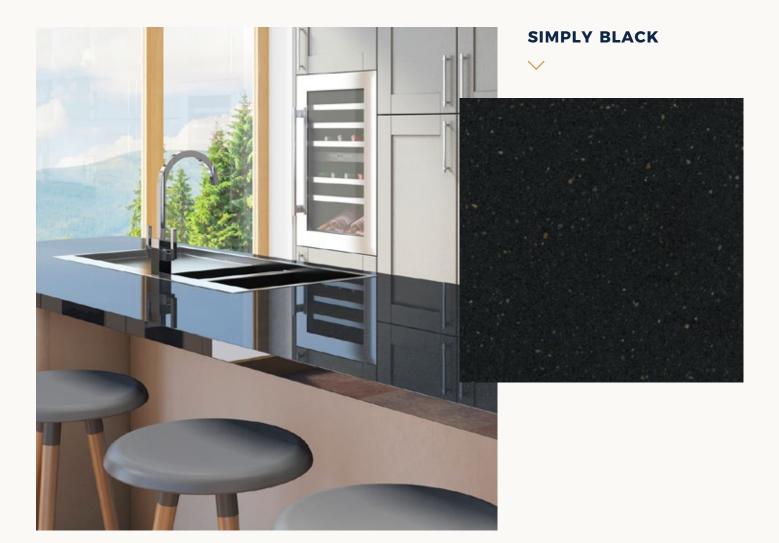

## **KITCHEN WORKTOP** COLLECTION

|                     | 04 |
|---------------------|----|
| Asphalt             |    |
| Concrete            |    |
|                     | 05 |
| Simply Black        |    |
| White South         |    |
|                     | 06 |
| Aluminium Nube      |    |
| Antarctica          |    |
|                     | 07 |
| Bone White          |    |
| Ice Chips           |    |
|                     | 08 |
| Cream Glitterstone  |    |
| Black Glitterstone  |    |
|                     | 09 |
| Grey Glitterstone   |    |
| Blanco Glitterstone |    |
|                     | 10 |
| Ocean White         |    |
|                     | 11 |
|                     |    |