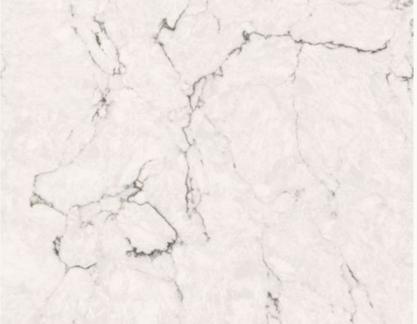

We have brought together this broad range of quartz as we believe it presents you with the most popular colours, at the best possible value. From the ever-popular sparkling glitterstone, to the classic veined materials White Lake and Ocean White, we are confident that you'll find a colour in our collection that meets your requirements.

White Lake

ANTARCTICA

**BLACK GLITTERSTONE** 

OCEAN WHITE