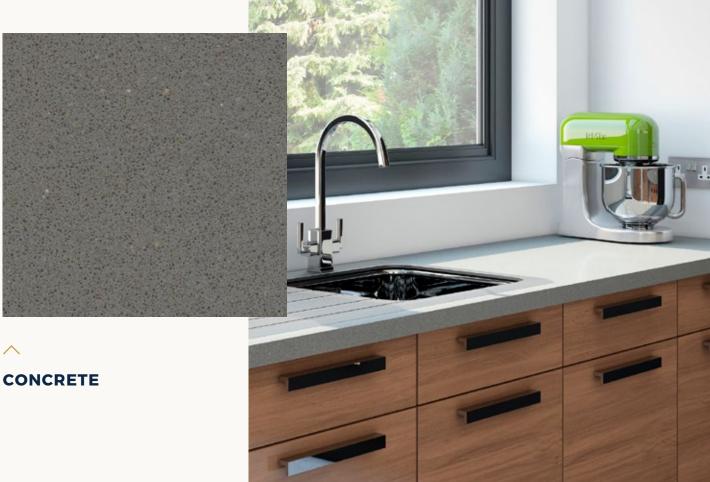

## **KITCHEN WORKTOP** COLLECTION

|                     | 04 |
|---------------------|----|
| Asphalt             |    |
| Concrete            |    |
|                     | 05 |
| Simply Black        |    |
| White South         |    |
|                     | 06 |
| Aluminium Nube      |    |
| Antarctica          |    |
|                     | 07 |
| Bone White          |    |
| Ice Chips           |    |
|                     | 08 |
| Cream Glitterstone  |    |
| Black Glitterstone  |    |
|                     | 09 |
| Grey Glitterstone   |    |
| Blanco Glitterstone |    |
|                     | 10 |
| Ocean White         |    |
|                     | 11 |
|                     |    |