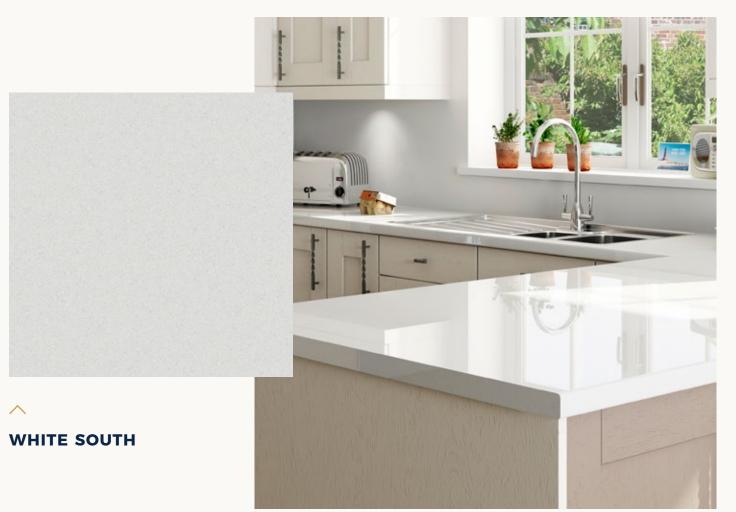

## **KITCHEN WORKTOP** COLLECTION

|                     | 04 |
|---------------------|----|
| Asphalt             |    |
| Concrete            |    |
|                     | 05 |
| Simply Black        |    |
| White South         |    |
|                     | 06 |
| Aluminium Nube      |    |
| Antarctica          |    |
|                     | 07 |
| Bone White          |    |
| Ice Chips           |    |
|                     | 08 |
| Cream Glitterstone  |    |
| Black Glitterstone  |    |
|                     | 09 |
| Grey Glitterstone   |    |
| Blanco Glitterstone |    |
|                     | 10 |
| Ocean White         |    |
|                     | 11 |
|                     |    |