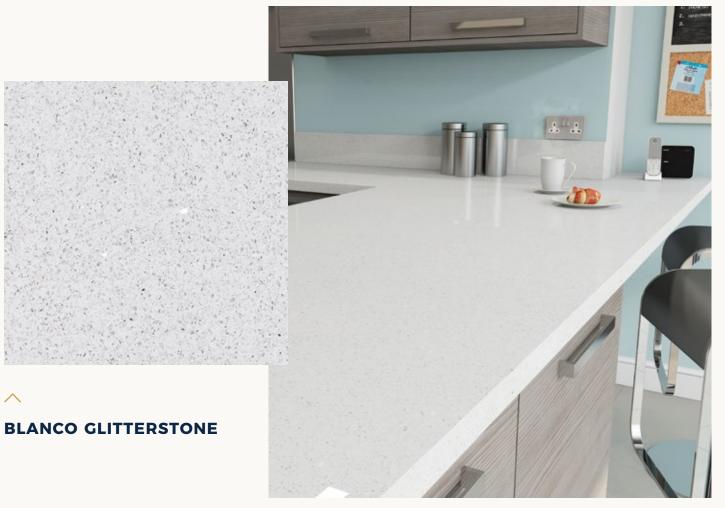

## **KITCHEN WORKTOP** COLLECTION

|                     | 04 |
|---------------------|----|
| Asphalt             |    |
| Concrete            |    |
|                     | 05 |
| Simply Black        |    |
| White South         |    |
|                     | 06 |
| Aluminium Nube      |    |
| Antarctica          |    |
|                     | 07 |
| Bone White          |    |
| Ice Chips           |    |
|                     | 08 |
| Cream Glitterstone  |    |
| Black Glitterstone  |    |
|                     | 09 |
| Grey Glitterstone   |    |
| Blanco Glitterstone |    |
|                     | 10 |
| Ocean White         |    |
|                     | 11 |
|                     |    |