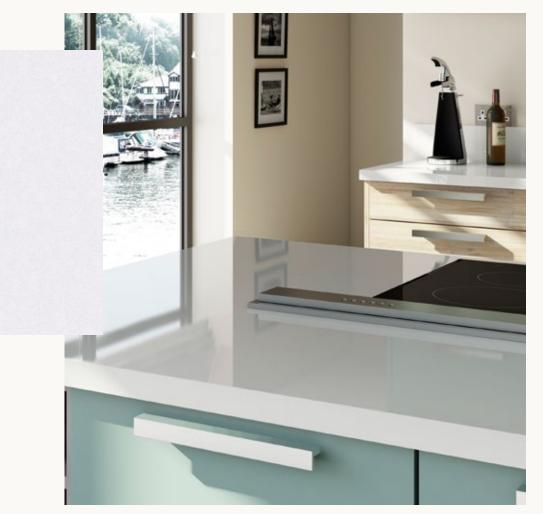

## **KITCHEN WORKTOP** COLLECTION

|                     | 04 |
|---------------------|----|
| Asphalt             |    |
| Concrete            |    |
|                     | 05 |
| Simply Black        |    |
| White South         |    |
|                     | 06 |
| Aluminium Nube      |    |
| Antarctica          |    |
|                     | 07 |
| Bone White          |    |
| Ice Chips           |    |
|                     | 08 |
| Cream Glitterstone  |    |
| Black Glitterstone  |    |
|                     | 09 |
| Grey Glitterstone   |    |
| Blanco Glitterstone |    |
|                     | 10 |
| Ocean White         |    |
|                     | 11 |
|                     |    |