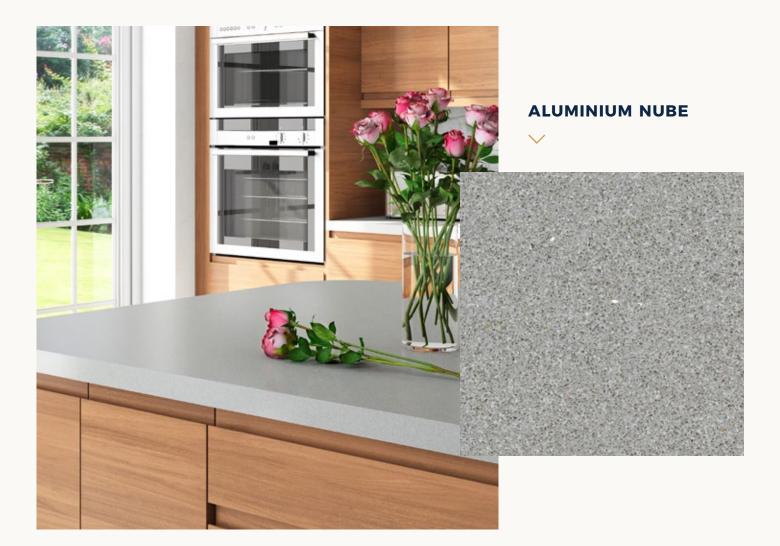

## **KITCHEN WORKTOP** COLLECTION

|                     | 04 |
|---------------------|----|
| Asphalt             |    |
| Concrete            |    |
|                     | 05 |
| Simply Black        |    |
| White South         |    |
|                     | 06 |
| Aluminium Nube      |    |
| Antarctica          |    |
|                     | 07 |
| Bone White          |    |
| Ice Chips           |    |
|                     | 08 |
| Cream Glitterstone  |    |
| Black Glitterstone  |    |
|                     | 09 |
| Grey Glitterstone   |    |
| Blanco Glitterstone |    |
|                     | 10 |
| Ocean White         |    |
|                     | 11 |
|                     |    |