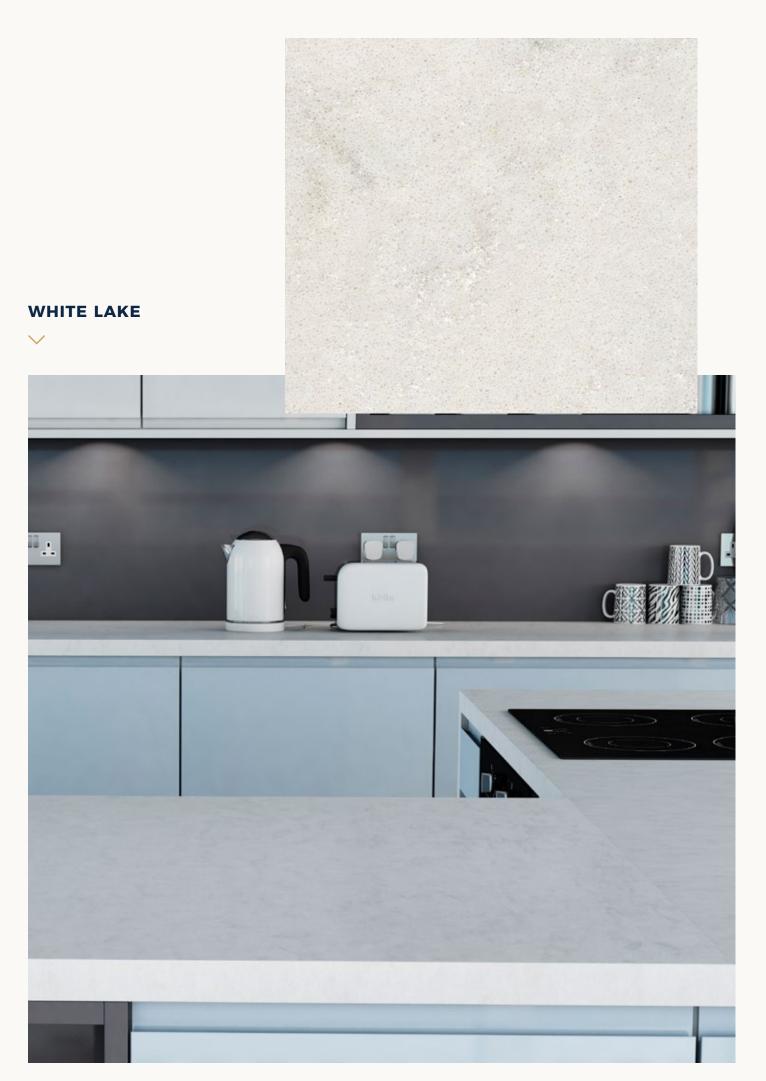

We have brought together this broad range of quartz as we believe it presents you with the most popular colours, at the best possible value. From the ever-popular sparkling glitterstone, to the classic veined materials White Lake and Ocean White, we are confident that you'll find a colour in our collection that meets your requirements.

White Lake

ANTARCTICA

**BLACK GLITTERSTONE** 

OCEAN WHITE