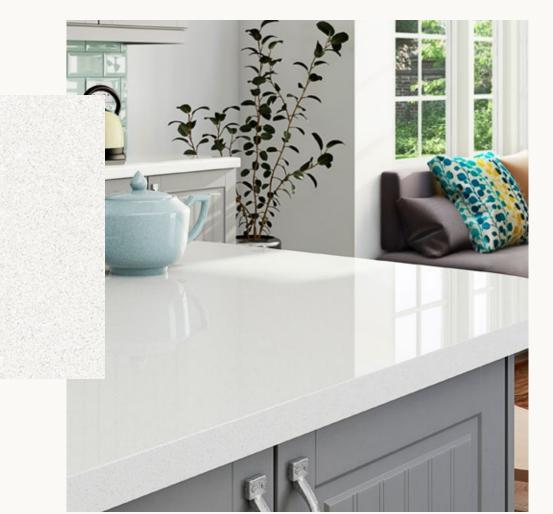

We have brought together this broad range of quartz as we believe it presents you with the most popular colours, at the best possible value. From the ever-popular sparkling glitterstone, to the classic veined materials White Lake and Ocean White, we are confident that you'll find a colour in our collection that meets your requirements.

## **KITCHEN WORKTOP** COLLECTION

|                     | 04 |
|---------------------|----|
| Asphalt             |    |
| Concrete            |    |
|                     | 05 |
| Simply Black        |    |
| White South         |    |
|                     | 06 |
| Aluminium Nube      |    |
| Antarctica          |    |
|                     | 07 |
| Bone White          |    |
| Ice Chips           |    |
|                     | 08 |
| Cream Glitterstone  |    |
| Black Glitterstone  |    |
|                     | 09 |
| Grey Glitterstone   |    |
| Blanco Glitterstone |    |
|                     | 10 |
| Ocean White         |    |
|                     | 11 |
|                     |    |