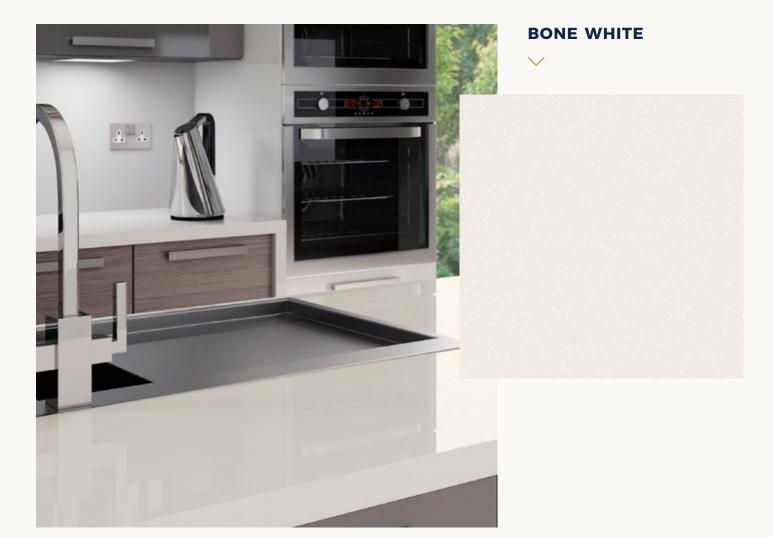

## **KITCHEN WORKTOP** COLLECTION

|                     | 04 |
|---------------------|----|
| Asphalt             |    |
| Concrete            |    |
|                     | 05 |
| Simply Black        |    |
| White South         |    |
|                     | 06 |
| Aluminium Nube      |    |
| Antarctica          |    |
|                     | 07 |
| Bone White          |    |
| Ice Chips           |    |
|                     | 08 |
| Cream Glitterstone  |    |
| Black Glitterstone  |    |
|                     | 09 |
| Grey Glitterstone   |    |
| Blanco Glitterstone |    |
|                     | 10 |
| Ocean White         |    |
|                     | 11 |
|                     |    |