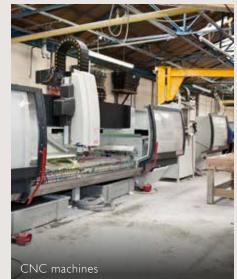

Our recently expanded 50,000 sqft factory has numerous CNC machines, laser-guided bridgesaws and edge polishing machines, each one operated by highly skilled craftsmen.