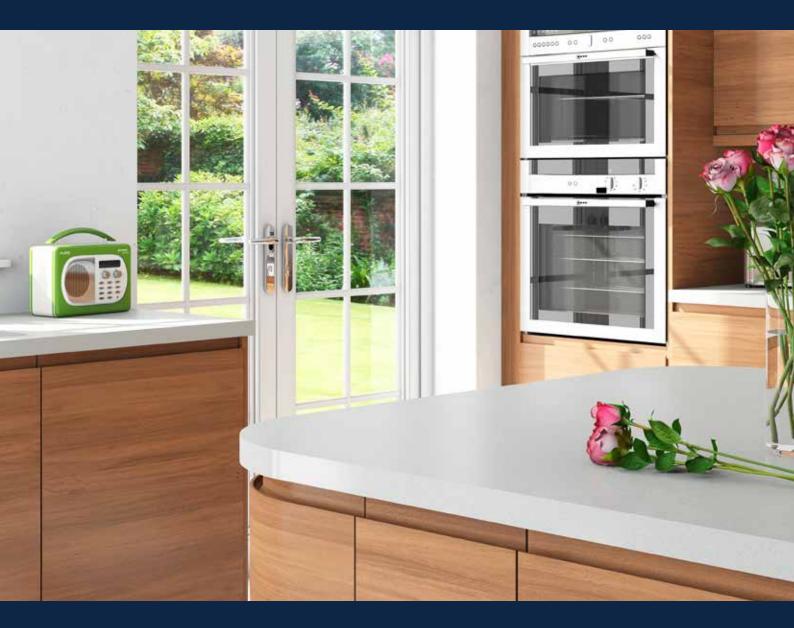

## Worktops for kitchens & bathrooms

Our extensive choice of marble, granite and quartz can be a surprisingly affordable alternative to wooden and laminated surfaces. We always carry a selection of contract materials that are ideal for trade customers looking for a quality, cost-effective solution.

We have vast experience from many years of supplying, templating and fitting work surfaces in large developments, as well as the thousands of bespoke individual installs we have completed. Our highly experienced, 60-strong in-house team can efficiently install marble and granite worktops with the utmost accuracy. Supported by the latest precision CNC machinery, we can pre-cut apertures for sinks, hobs and other services to guarantee a smooth install on-site.